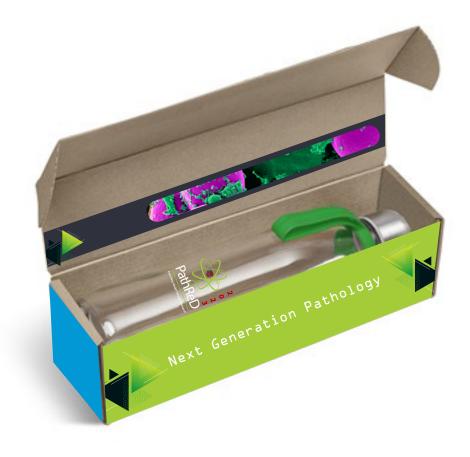

#### **CONGRESS BAG**



Enriching Health Through Research 31 August 2023 - 03 September



#### Next Generation Pathology





#### www.pathred.nhls.ac.za

#### **NOTEBOOK & PEN**

NATIONAL HEALTH LABORATORY SERVICE

o 2 3 PathReD

2

Pathology Research and Development Congress

Enriching Health Through Research

31 August - 03 September 2023

## Next Generation Pathology



www.pathred.nhls.ac.za

## LANYARD











PETERSHAM LANYARD WITH SNAP HOOK CLIP



### **ALUMINIUM WATER BOTTLE**







# Next <mark>Generation</mark> Pathology





**PULL-UP BANNERS** 





2 0 2 3 PathReD Pathology Research and Development Congress Enriching Health Through Research

31 August - 03 September 2023

#### Next Generation Pathology



#### **TELESCOPIC BANNER**



31 August - 03 September 2023



Pathology Generation