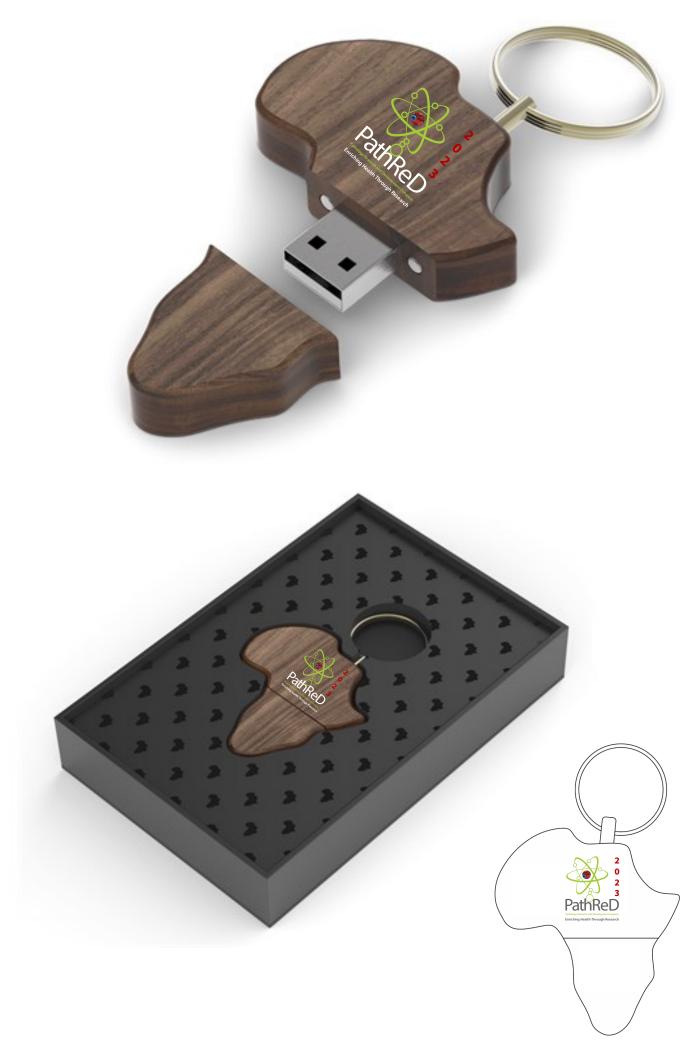

#### **CONGRESS BAG**



Enriching Health Through Research 31 August 2023 - 03 September



#### Next Generation Pathology





#### www.pathred.nhls.ac.za

#### **NOTEBOOK & PEN**

NATIONAL HEALTH LABORATORY SERVICE

o 2 3 PathReD

2

Pathology Research and Development Congress

Enriching Health Through Research

31 August - 03 September 2023

## Next Generation Pathology



www.pathred.nhls.ac.za

## LANYARD











PETERSHAM LANYARD WITH SNAP HOOK CLIP



### **ALUMINIUM WATER BOTTLE**







# Next <mark>Generation</mark> Pathology





**PULL-UP BANNERS** 





2 0 2 3 PathReD Pathology Research and Development Congress Enriching Health Through Research

31 August - 03 September 2023

#### Next Generation Pathology



#### **TELESCOPIC BANNER**



31 August - 03 September 2023



Pathology Generation