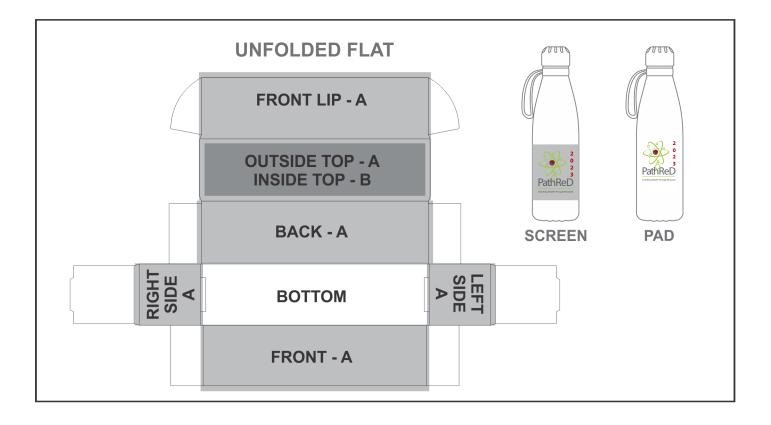

#### **CONGRESS BAG**



Enriching Health Through Research 31 August 2023 - 03 September



#### Next Generation Pathology





#### www.pathred.nhls.ac.za

#### **NOTEBOOK & PEN**

NATIONAL HEALTH LABORATORY SERVICE

o 2 3 PathReD

2

Pathology Research and Development Congress

Enriching Health Through Research

31 August - 03 September 2023

## Next Generation Pathology



www.pathred.nhls.ac.za

## LANYARD











PETERSHAM LANYARD WITH SNAP HOOK CLIP



### **ALUMINIUM WATER BOTTLE**







# Next <mark>Generation</mark> Pathology





**PULL-UP BANNERS** 





2 0 2 3 PathReD Pathology Research and Development Congress Enriching Health Through Research

31 August - 03 September 2023

#### Next Generation Pathology



#### **TELESCOPIC BANNER**



31 August - 03 September 2023



Pathology Generation